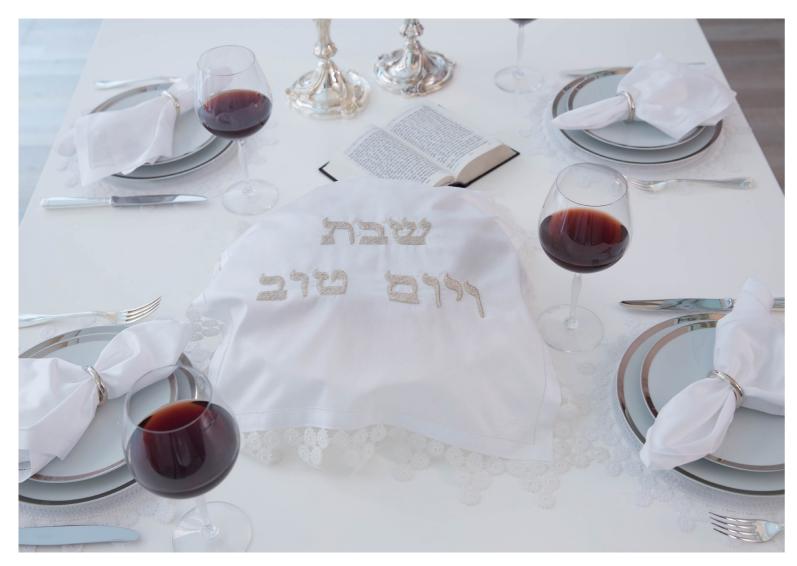

# Jewish Feasts

Our intricately hand-embroidered challah and matzoh covers are uniquely designed to add beauty to your table. Made from the finest European satin, both covers are enriched by gold and silver embroidered Hebrew words. Mairik's glorious, detailed lace edges add to the opulent look and feel.

# Challah Cover

Description

Our square-shaped challah cover is skillfully embroidered by our artisans who work tirelessly until each piece is a thing of beauty and perfection. The cover's two bottom corners have a uniform pattern with "Shabbat vi Yom Tov", (Sabbath and Holidays), stitched in silver or gold on the softest satin, all framed by our classic Armenian lace edging. The result is a special piece of art that has keepsake and heirloom potential. The Mairik challah cover can also be paired with our tablecloth and napkin collection to enhance your tablescape.