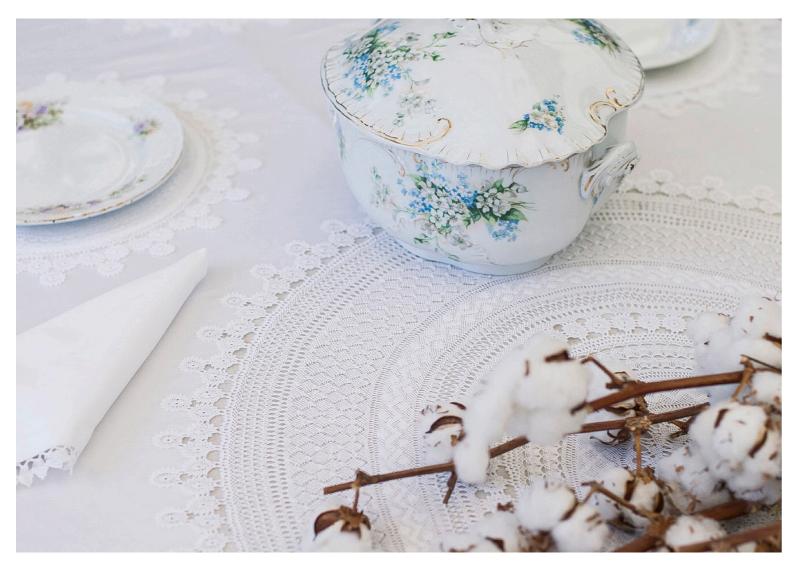

# Placemats

Description

Make it a set by making sure to order elegant Nonna placemats to complement your tablecloth. A center design bordered in small circle-bursts showcases your china and offers a classic look that is always appreciated by family, friends and guests.

### Dimension

37cm Diameter – 15"

## Colors Available

White/White Beige/Beige