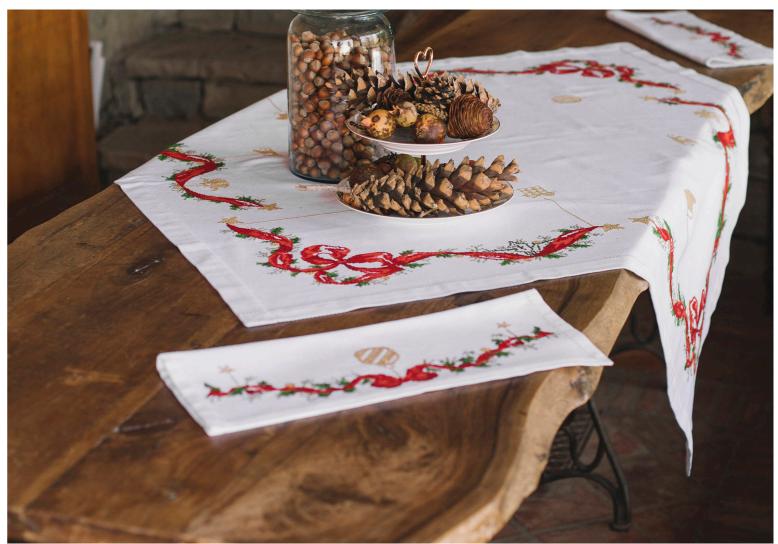

# Christmas

It's a picture perfect Christmas once cherished heirlooms and ornaments decorate our homes. Each runner, placemat, and tablecloth in our Christmas Collection is made from 100% cotton. All designs are cross-stitched and hemstitched with the highest quality French thread available to ensure safe laundering. Each piece of snow white linen is adorned with red bows wrapped festively around Christmas tree branches.

# Runner

Description
Our Christmas table runner completes your winter scene and adds the perfect touch as a centerpiece for your table.

**Dimension** 35cm x 160cm – 12" x 63"

Colors Available

White

# **Placemats**

Description

Make your table more playful with our festive placemats available in six different motifs (angels, gift box, Christmas ball, sleigh, star and sock). Start a tradition in your home with our Christmas collection, or add Christmas cheer to all of your holiday gatherings and celebrations.