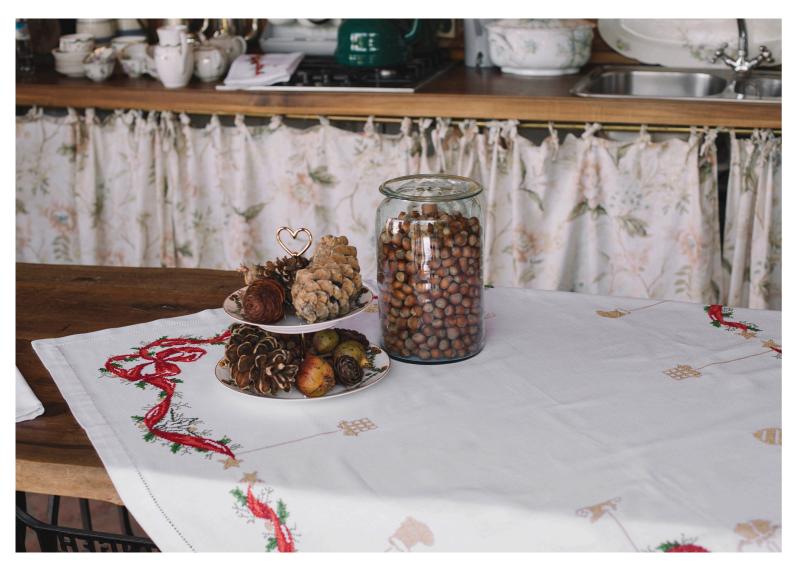

# Christmas

It's a picture perfect Christmas once cherished heirlooms and ornaments decorate our homes. Each runner, placemat, and tablecloth in our Christmas Collection is made from 100% cotton. All designs are cross-stitched and hemstitched with the highest quality French thread available to ensure safe laundering. Each piece of snow white linen is adorned with red bows wrapped festively around Christmas tree branches.

Description

Make it a holly, jolly Christmas with our limited edition holiday linens. Each tablecloth is cross-stitched, handmade with hemstitched borders, and adorned with
festive holiday bows and ornaments.