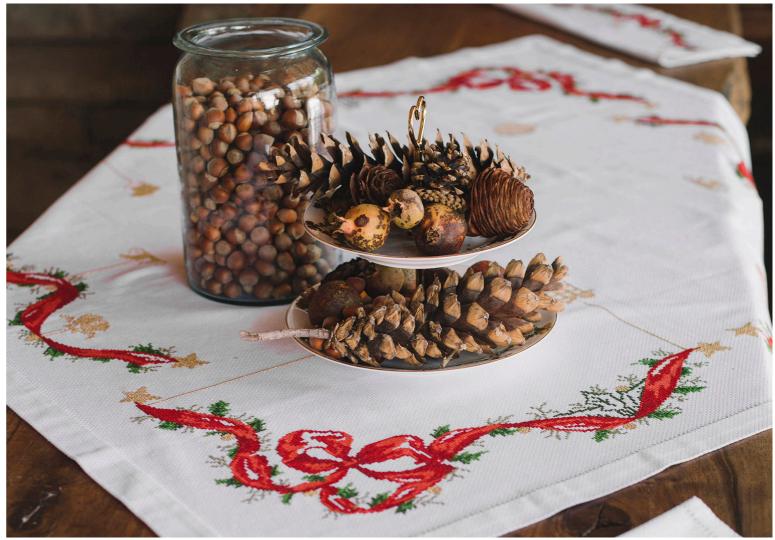

# Christmas

It's a picture perfect Christmas once cherished heirlooms and ornaments decorate our homes. Each runner, placemat, and tablecloth in our Christmas Collection is made from 100% cotton. All designs are cross-stitched and hemstitched with the highest quality French thread available to ensure safe laundering. Each piece of snow white linen is adorned with red bows wrapped festively around Christmas tree branches.

Description

Make it a holly, jolly Christmas with our limited edition holiday linens. Each tablecloth is cross-stitched, handmade with hemstitched borders, and adorned with
festive holiday bows and ornaments.