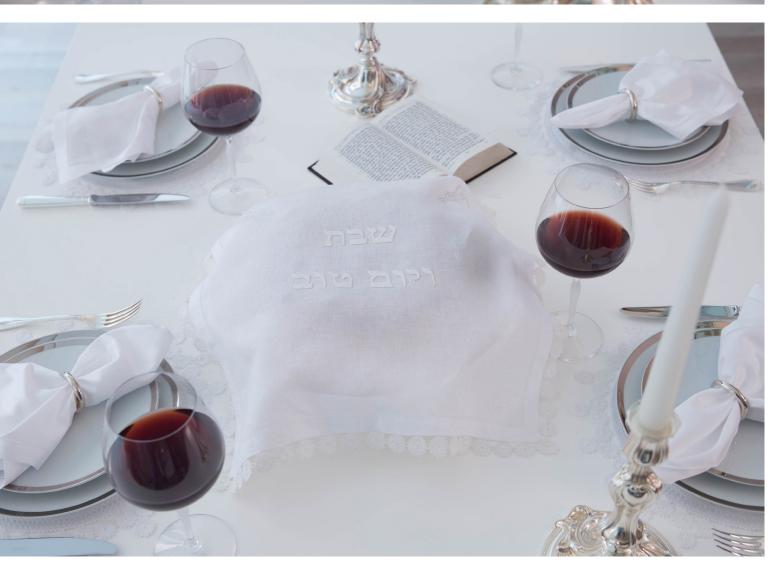

# Jewish Feasts

Our intricately hand-embroidered challah and matzoh covers are uniquely designed to add beauty to your table. Made from the finest European satin, both covers are enriched by gold and silver embroidered Hebrew words. Mairik's glorious, detailed lace edges add to the opulent look and feel.

# Challah Cover

Description

Our square-shaped challah cover is skillfully embroidered by our artisans who work tirelessly until each piece is a thing of beauty and perfection. The cover's two bottom corners have a uniform pattern with "Shabbat vi Yom Tov", (Sabbath and Holidays), stitched in silver or gold on the softest satin, all framed by our classic Armenian lace edging. The result is a special piece of art that has keepsake and heirloom potential. The Mairik challah cover can also be paired with our tablecloth and napkin collection to enhance your tablescape.

### Dimension

55cm x 55cm – 22" x 22"

### **Colors Available**

White/White White/Silver Beige/Gold