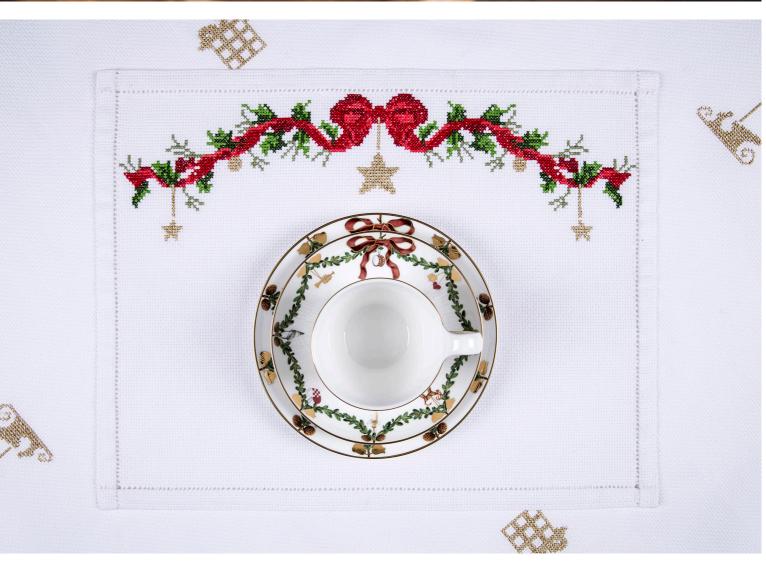

# Christmas

It's a picture perfect Christmas once cherished heirlooms and ornaments decorate our homes. Each runner, placemat, and tablecloth in our Christmas Collection is made from 100% cotton. All designs are cross-stitched and hemstitched with the highest quality French thread available to ensure safe laundering. Each piece of snow white linen is adorned with red bows wrapped festively around Christmas tree branches.

# **Placemats**

Description

Make your table more playful with our festive placemats available in six different motifs (angels, gift box, Christmas ball, sleigh, star and sock). Start a tradition in your home with our Christmas collection, or add Christmas cheer to all of your holiday gatherings and celebrations.