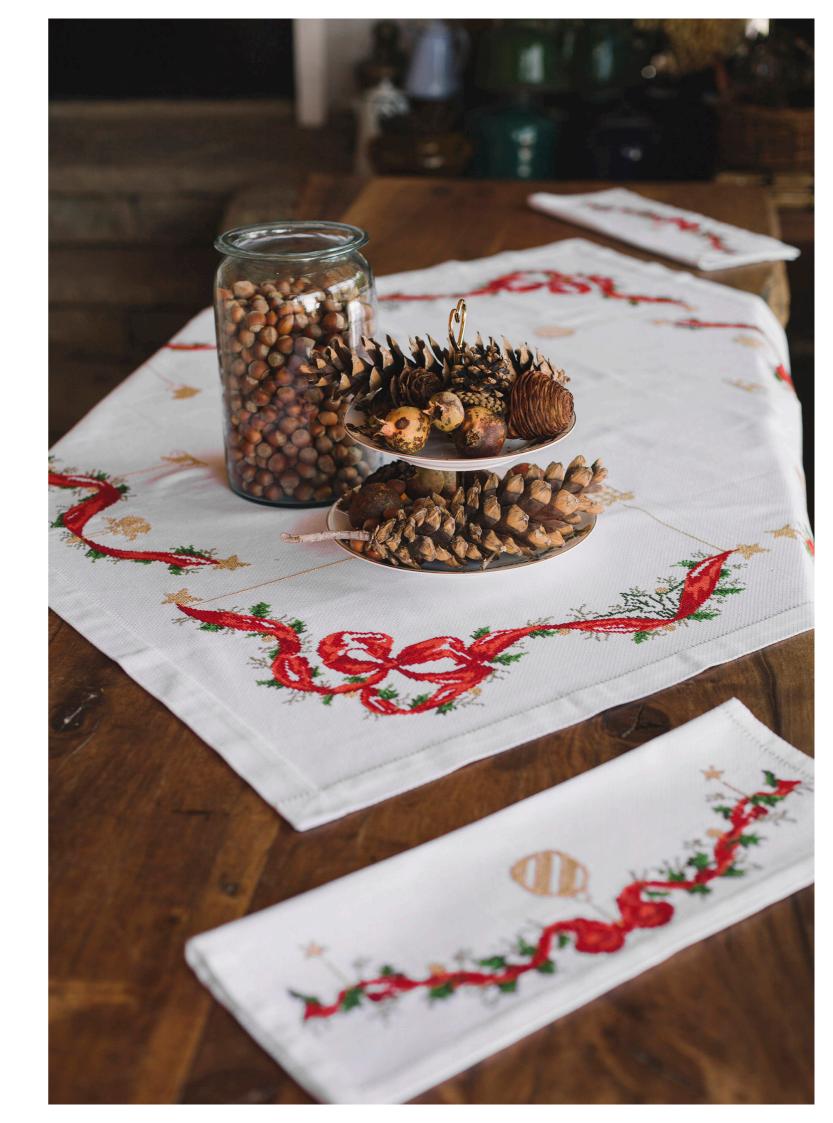

# Christmas

It's a picture perfect Christmas once cherished heirlooms and ornaments decorate our homes. Each runner, placemat, and tablecloth in our Christmas Collection is made from 100% cotton. All designs are cross-stitched and hemstitched with the highest quality French thread available to ensure safe laundering. Each piece of snow white linen is adorned with red bows wrapped festively around Christmas tree branches.

Description

Make it a holly, jolly Christmas with our limited edition holiday linens. Each tablecloth is cross-stitched, handmade with hemstitched borders, and adorned with
festive holiday bows and ornaments.

# Runner

Description
Our Christmas table runner completes your winter scene and adds the perfect touch as a centerpiece for your table.

**Dimension** 35cm x 160cm – 12" x 63"

Colors Available

White