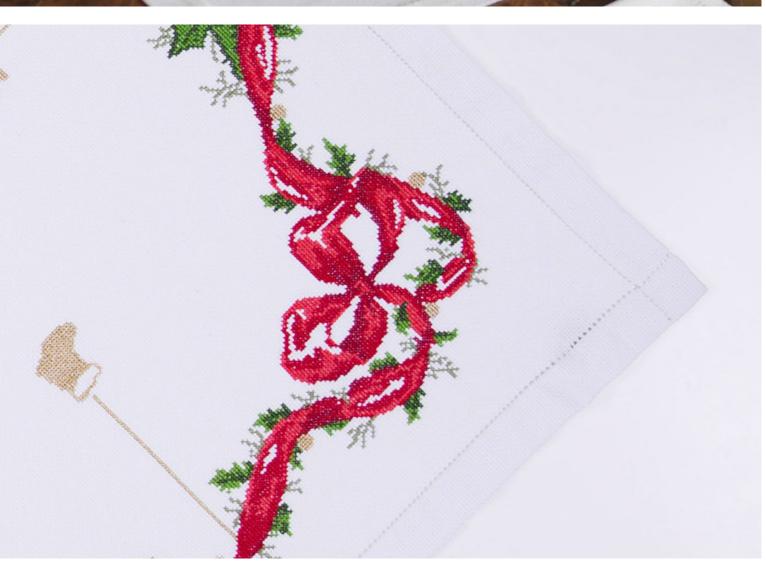

# Christmas

It's a picture perfect Christmas once cherished heirlooms and ornaments decorate our homes. Each runner, placemat, and tablecloth in our Christmas Collection is made from 100% cotton. All designs are cross-stitched and hemstitched with the highest quality French thread available to ensure safe laundering. Each piece of snow white linen is adorned with red bows wrapped festively around Christmas tree branches.

Description

Make it a holly, jolly Christmas with our limited edition holiday linens. Each tablecloth is cross-stitched, handmade with hemstitched borders, and adorned with
festive holiday bows and ornaments.