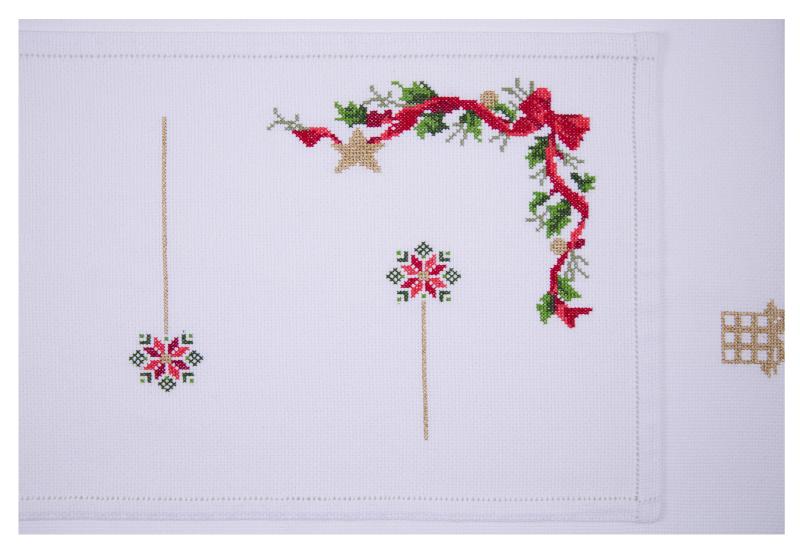

# **Placemats**

Description

Make your table more playful with our festive placemats available in six different motifs (angels, gift box, Christmas ball, sleigh, star and sock). Start a tradition in your home with our Christmas collection, or add Christmas cheer to all of your holiday gatherings and celebrations.

### Dimension

50cm x 38cm – 20" x 15"

**Colors Available** White

Mairik