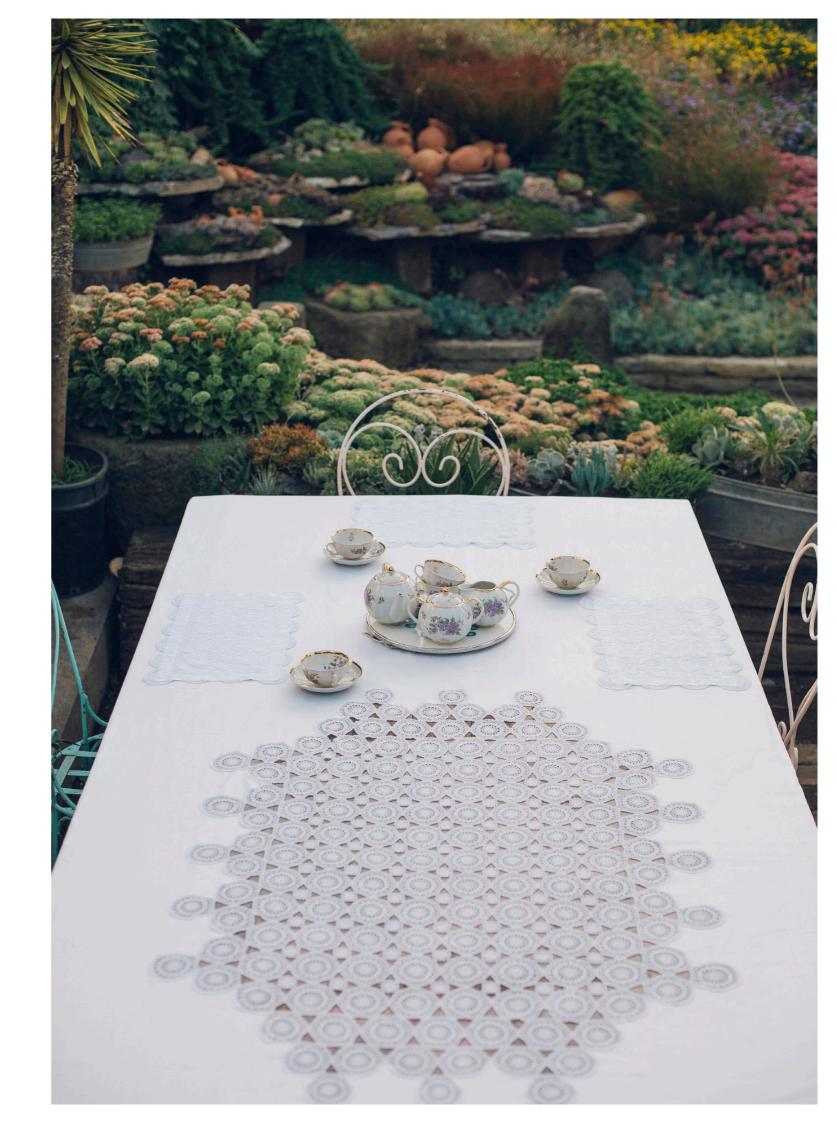

# Nonna

Nonna means "grandmother" in Italian, and everything she stands fortradition, wisdom, beauty— is at the center of our original and most popular collection. Steeped in tradition, our round and oval designs complement classic interiors. Or mix things up and add "Nonna" to a more modern setting. Each piece contains over 25-30 designs, and our artisans say that creating this collection is like writing a symphony.

Description

Breathtaking, inspiring designs showcase the intricacy and beauty of traditional needlework; one lovingly-crafted piece of lace in the center of the cloth fascinates and captivates family, friends and guests.

## Dimensions

380cm x 200cm – 150" x 79" 410cm x 220cm – 162" x 87" 240cm Diameter – 95"Diameter

> **Colors Available** Grey/White Beige/Beige

# Placemats

Description

Make it a set by making sure to order elegant Nonna placemats to complement your tablecloth. A center design bordered in small circle-bursts showcases your china and offers a classic look that is always appreciated by family, friends and guests.