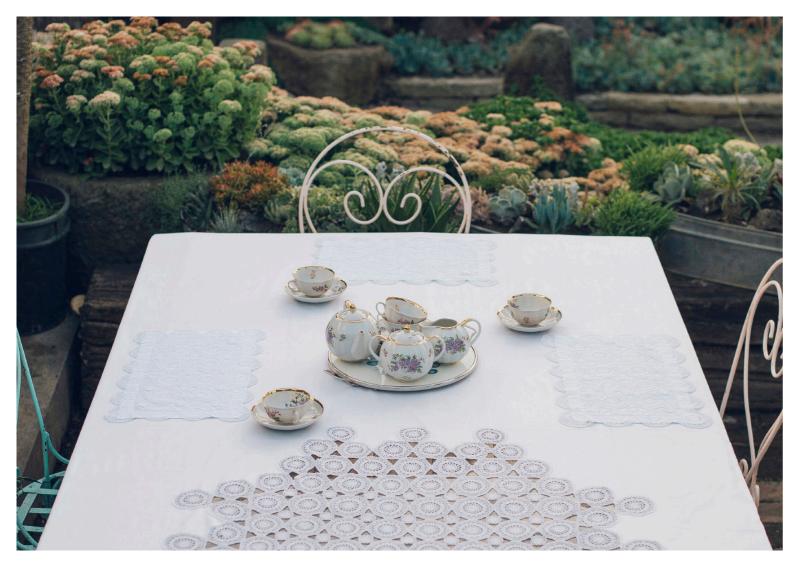

# Nonna

Nonna means "grandmother" in Italian, and everything she stands fortradition, wisdom, beauty— is at the center of our original and most popular collection. Steeped in tradition, our round and oval designs complement classic interiors. Or mix things up and add "Nonna" to a more modern setting. Each piece contains over 25-30 designs, and our artisans say that creating this collection is like writing a symphony.

Description

Breathtaking, inspiring designs showcase the intricacy and beauty of traditional needlework; one lovingly-crafted piece of lace in the center of the cloth fascinates and captivates family, friends and guests.

## Dimensions

380cm x 200cm – 150" x 79" 410cm x 220cm – 162" x 87" 240cm Diameter – 95"Diameter

> **Colors Available** Grey/White Beige/Beige

# Placemats

Description

Make it a set by making sure to order elegant Nonna placemats to complement your tablecloth. A center design bordered in small circle-bursts showcases your china and offers a classic look that is always appreciated by family, friends and guests.