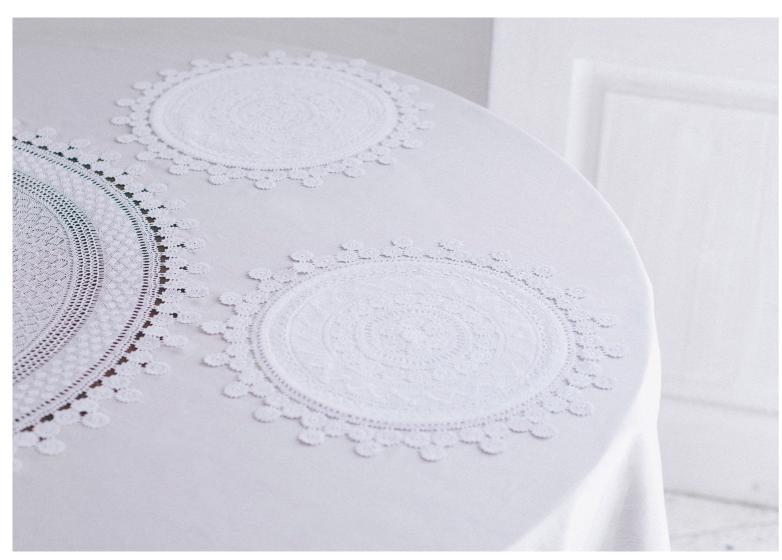

# Nonna

Nonna means "grandmother" in Italian, and everything she stands fortradition, wisdom, beauty— is at the center of our original and most popular collection. Steeped in tradition, our round and oval designs complement classic interiors. Or mix things up and add "Nonna" to a more modern setting. Each piece contains over 25-30 designs, and our artisans say that creating this collection is like writing a symphony.

Description

Breathtaking, inspiring designs showcase the intricacy and beauty of traditional needlework; one lovingly-crafted piece of lace in the center of the cloth fascinates and captivates family, friends and guests.

## Dimensions

380cm x 200cm – 150" x 79" 410cm x 220cm – 162" x 87" 240cm Diameter – 95"Diameter

> **Colors Available** Grey/White Beige/Beige