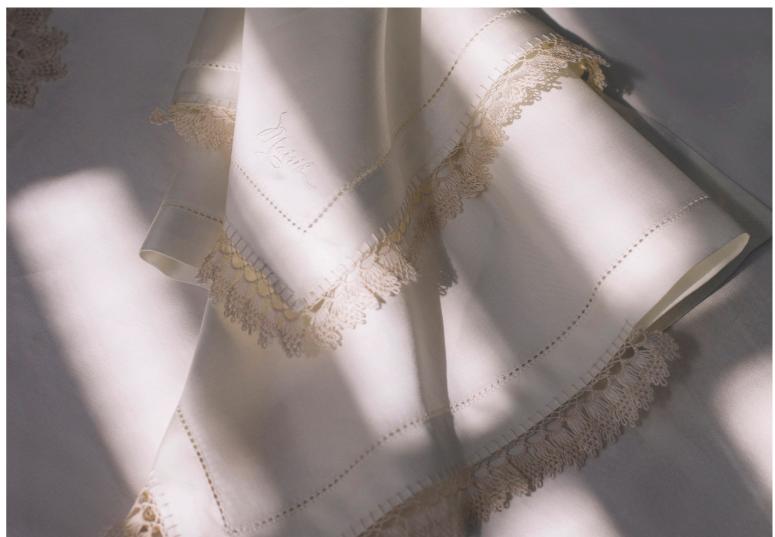

# Jewish Feasts

Our intricately hand-embroidered challah and matzoh covers are uniquely designed to add beauty to your table. Made from the finest European satin, both covers are enriched by gold and silver embroidered Hebrew words. Mairik's glorious, detailed lace edges add to the opulent look and feel.

# Challah Cover

Description

Our square-shaped challah cover is skillfully embroidered by our artisans who work tirelessly until each piece is a thing of beauty and perfection. The cover's two bottom corners have a uniform pattern with "Shabbat vi Yom Tov", (Sabbath and Holidays), stitched in silver or gold on the softest satin, all framed by our classic Armenian lace edging. The result is a special piece of art that has keepsake and heirloom potential. The Mairik challah cover can also be paired with our tablecloth and napkin collection to enhance your tablescape.