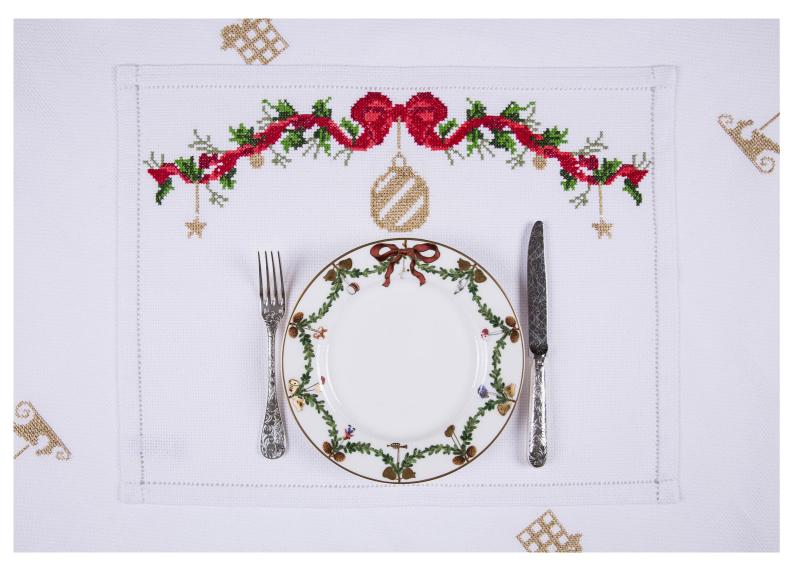

# Runner

Description
Our Christmas table runner completes your winter scene and adds the perfect touch as a centerpiece for your table.

**Dimension** 35cm x 160cm – 12" x 63"

Colors Available

White