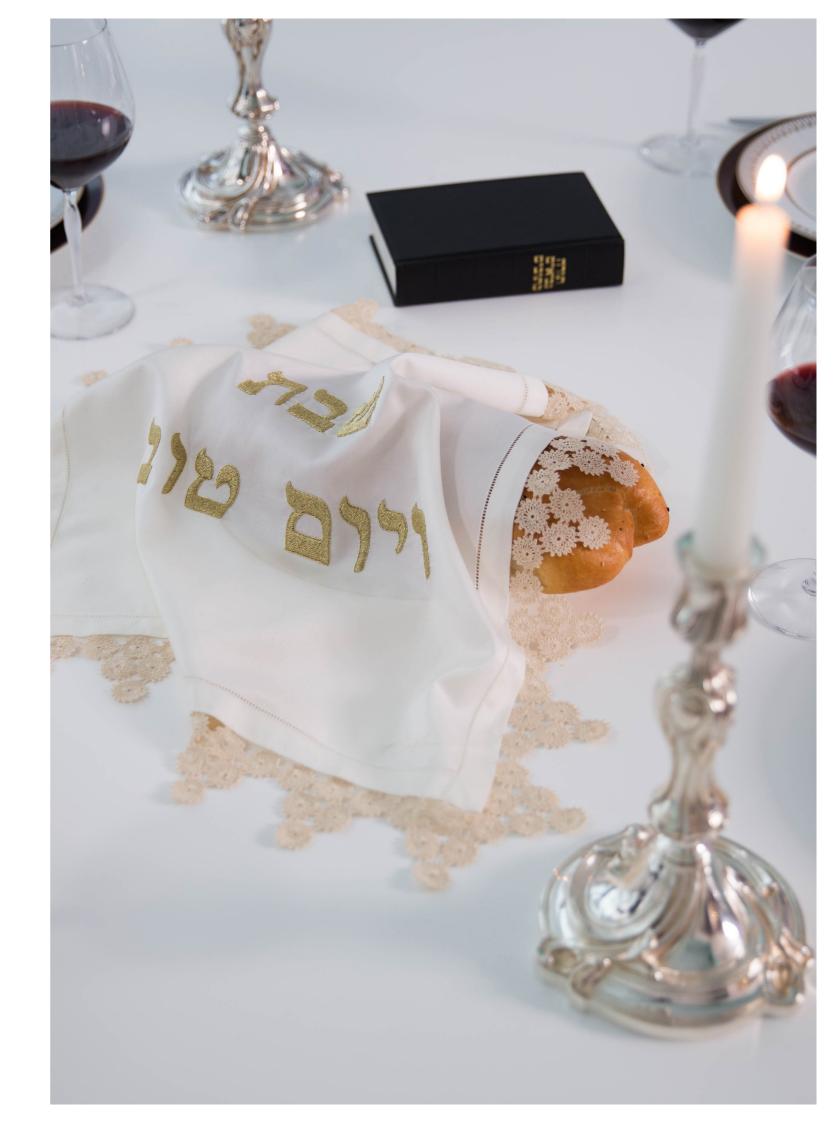

# Jewish Feasts

Our intricately hand-embroidered challah and matzoh covers are uniquely designed to add beauty to your table. Made from the finest European satin, both covers are enriched by gold and silver embroidered Hebrew words. Mairik's glorious, detailed lace edges add to the opulent look and feel.

# Challah Cover

Description

Our square-shaped challah cover is skillfully embroidered by our artisans who work tirelessly until each piece is a thing of beauty and perfection. The cover's two bottom corners have a uniform pattern with "Shabbat vi Yom Tov", (Sabbath and Holidays), stitched in silver or gold on the softest satin, all framed by our classic Armenian lace edging. The result is a special piece of art that has keepsake and heirloom potential. The Mairik challah cover can also be paired with our tablecloth and napkin collection to enhance your tablescape.

# Passover Matzo Cover

Description

As the matzohs are uncovered and the story of the exodus from Egypt is told, allow your Passover guests to feast their eyes on our round matzoh cover. Embroidered Hebrew letters in gold and silver spell the word "Pesach". Whether lit by a chandelier or the warm glow of candlelight, the embroidered borders, lace and intricate details that are a part of each matzo cover will add beauty to your holiday table for years to come.