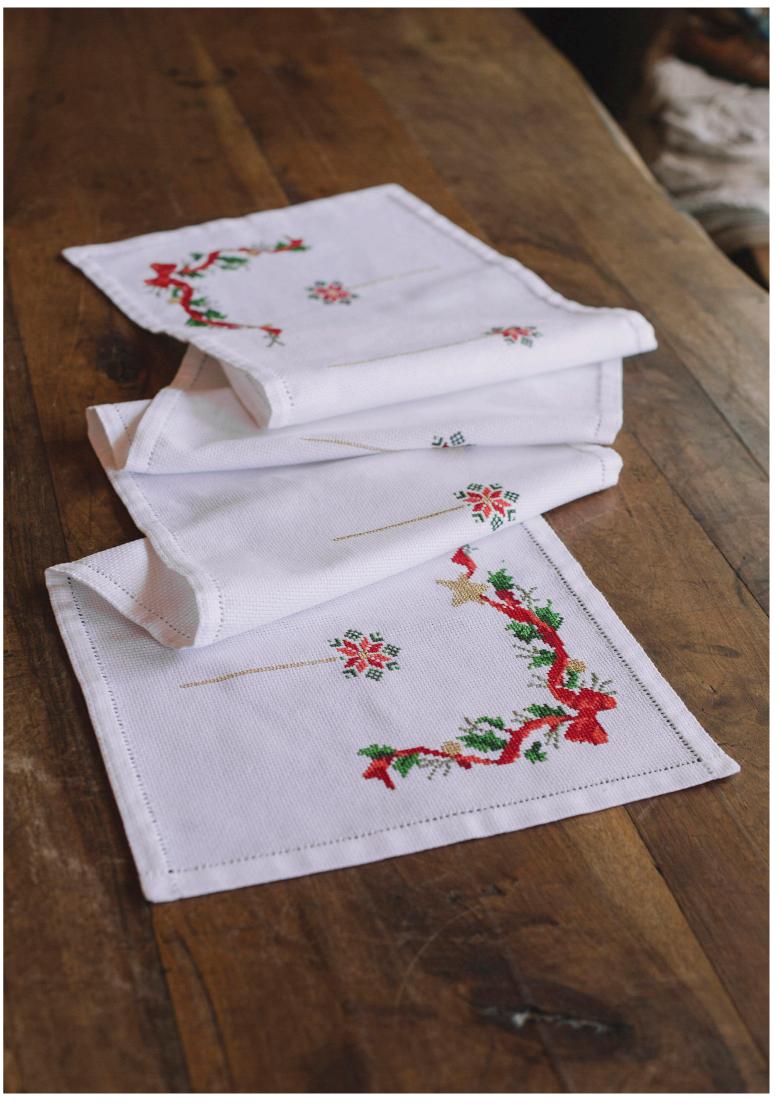

# **Placemats**

Description

Make your table more playful with our festive placemats available in six different motifs (angels, gift box, Christmas ball, sleigh, star and sock). Start a tradition in your home with our Christmas collection, or add Christmas cheer to all of your holiday gatherings and celebrations.

### Dimension

50cm x 38cm – 20" x 15"

**Colors Available** White

Mairik