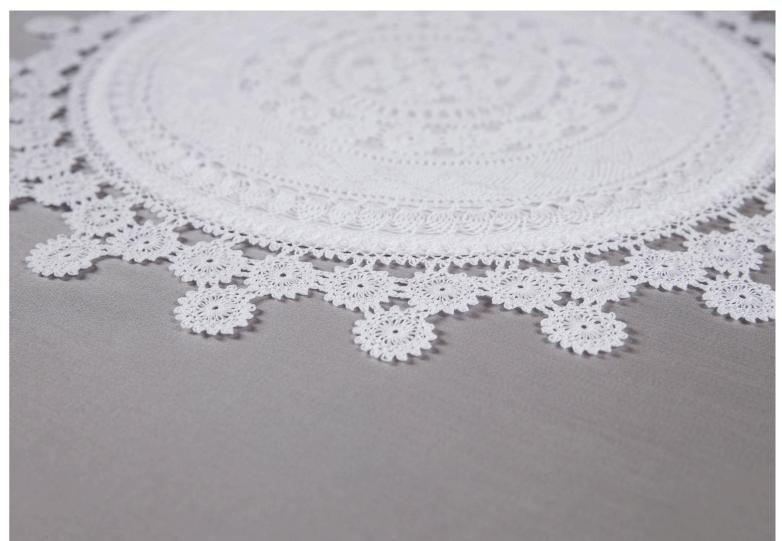

# Nonna

Nonna means "grandmother" in Italian, and everything she stands fortradition, wisdom, beauty— is at the center of our original and most popular collection. Steeped in tradition, our round and oval designs complement classic interiors. Or mix things up and add "Nonna" to a more modern setting. Each piece contains over 25-30 designs, and our artisans say that creating this collection is like writing a symphony.

Description

Breathtaking, inspiring designs showcase the intricacy and beauty of traditional needlework; one lovingly-crafted piece of lace in the center of the cloth fascinates and captivates family, friends and guests.

## Dimensions

380cm x 200cm – 150" x 79" 410cm x 220cm – 162" x 87" 240cm Diameter – 95"Diameter

> **Colors Available** Grey/White Beige/Beige