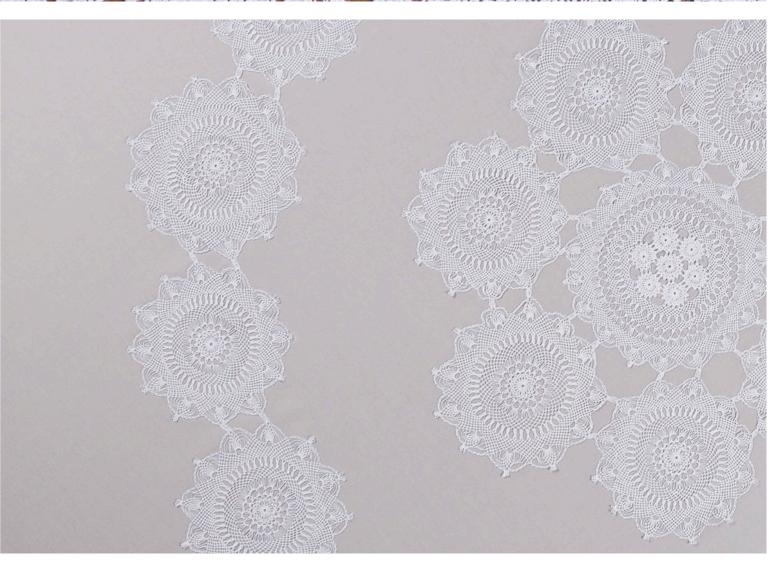

# Nonna

Nonna means "grandmother" in Italian, and everything she stands fortradition, wisdom, beauty— is at the center of our original and most popular collection. Steeped in tradition, our round and oval designs complement classic interiors. Or mix things up and add "Nonna" to a more modern setting. Each piece contains over 25-30 designs, and our artisans say that creating this collection is like writing a symphony.

Description

Breathtaking, inspiring designs showcase the intricacy and beauty of traditional needlework; one lovingly-crafted piece of lace in the center of the cloth fascinates and captivates family, friends and guests.

## Dimensions

380cm x 200cm – 150" x 79" 410cm x 220cm – 162" x 87" 240cm Diameter – 95"Diameter

> **Colors Available** Grey/White Beige/Beige