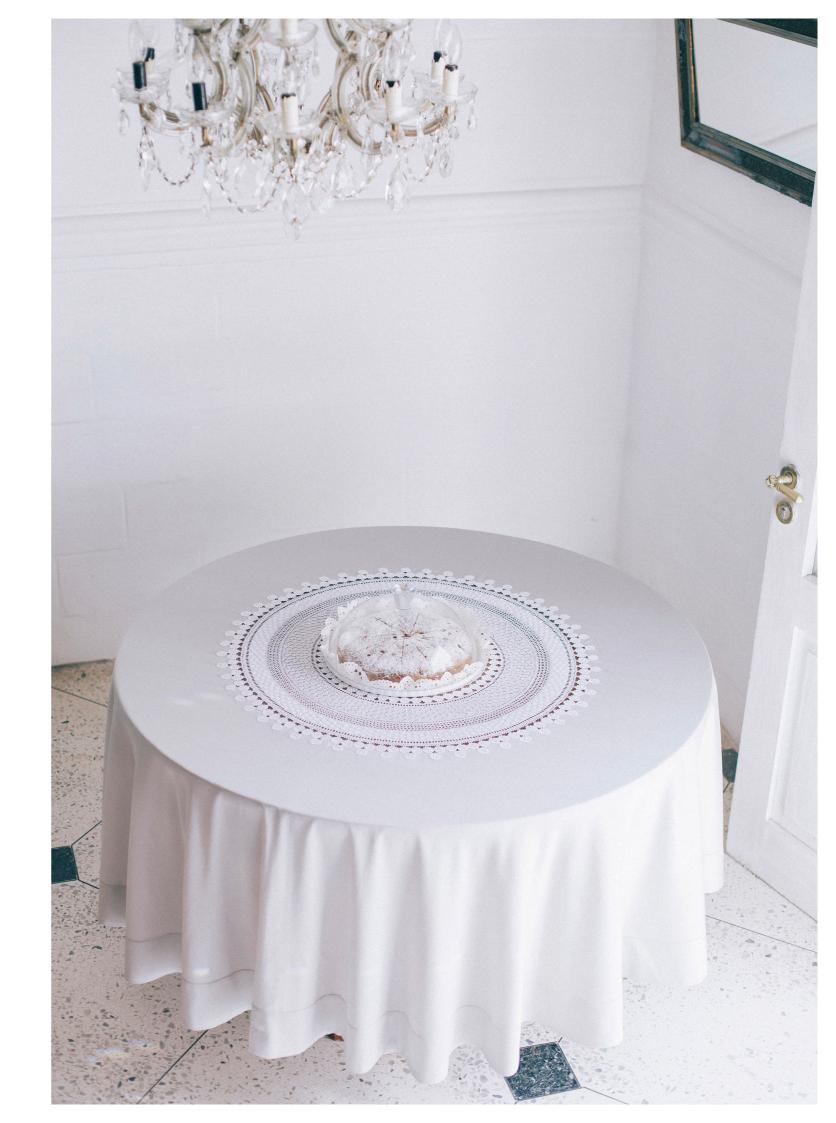

# Nonna

Nonna means "grandmother" in Italian, and everything she stands fortradition, wisdom, beauty— is at the center of our original and most popular collection. Steeped in tradition, our round and oval designs complement classic interiors. Or mix things up and add "Nonna" to a more modern setting. Each piece contains over 25-30 designs, and our artisans say that creating this collection is like writing a symphony.

## Dimensions

380cm x 200cm – 150" x 79" 410cm x 220cm – 162" x 87" 240cm Diameter – 95"Diameter

> **Colors Available** Grey/White Beige/Beige