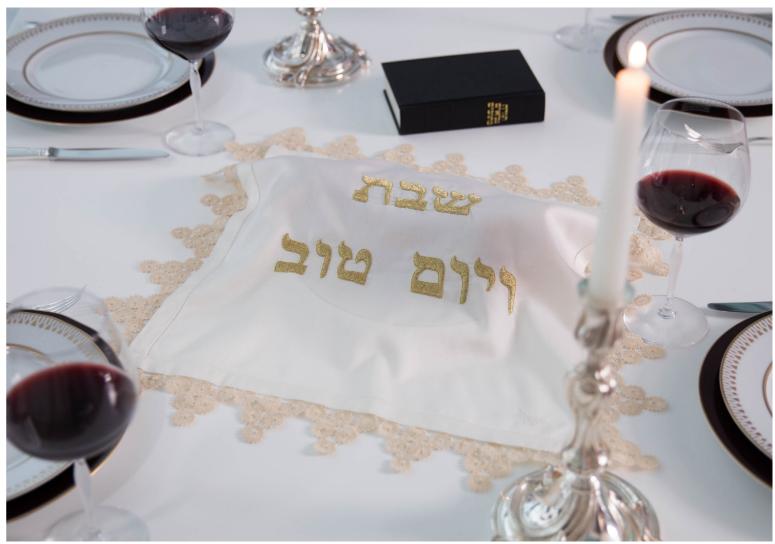

# Jewish Feasts

Our intricately hand-embroidered challah and matzoh covers are uniquely designed to add beauty to your table. Made from the finest European satin, both covers are enriched by gold and silver embroidered Hebrew words. Mairik's glorious, detailed lace edges add to the opulent look and feel.

# Challah Cover

Description

Our square-shaped challah cover is skillfully embroidered by our artisans who work tirelessly until each piece is a thing of beauty and perfection. The cover's two bottom corners have a uniform pattern with "Shabbat vi Yom Tov", (Sabbath and Holidays), stitched in silver or gold on the softest satin, all framed by our classic Armenian lace edging. The result is a special piece of art that has keepsake and heirloom potential. The Mairik challah cover can also be paired with our tablecloth and napkin collection to enhance your tablescape.

### Dimension

55cm x 55cm – 22" x 22"

### **Colors Available**

White/White White/Silver Beige/Gold