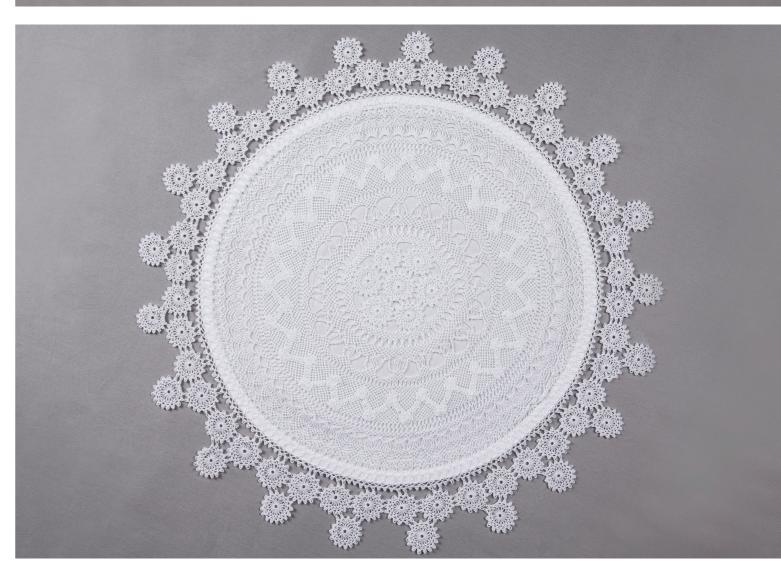

# Nonna

Nonna means "grandmother" in Italian, and everything she stands fortradition, wisdom, beauty— is at the center of our original and most popular collection. Steeped in tradition, our round and oval designs complement classic interiors. Or mix things up and add "Nonna" to a more modern setting. Each piece contains over 25-30 designs, and our artisans say that creating this collection is like writing a symphony.

Description

Breathtaking, inspiring designs showcase the intricacy and beauty of traditional needlework; one lovingly-crafted piece of lace in the center of the cloth fascinates and captivates family, friends and guests.

## Dimensions

380cm x 200cm – 150" x 79" 410cm x 220cm – 162" x 87" 240cm Diameter – 95"Diameter

> **Colors Available** Grey/White Beige/Beige