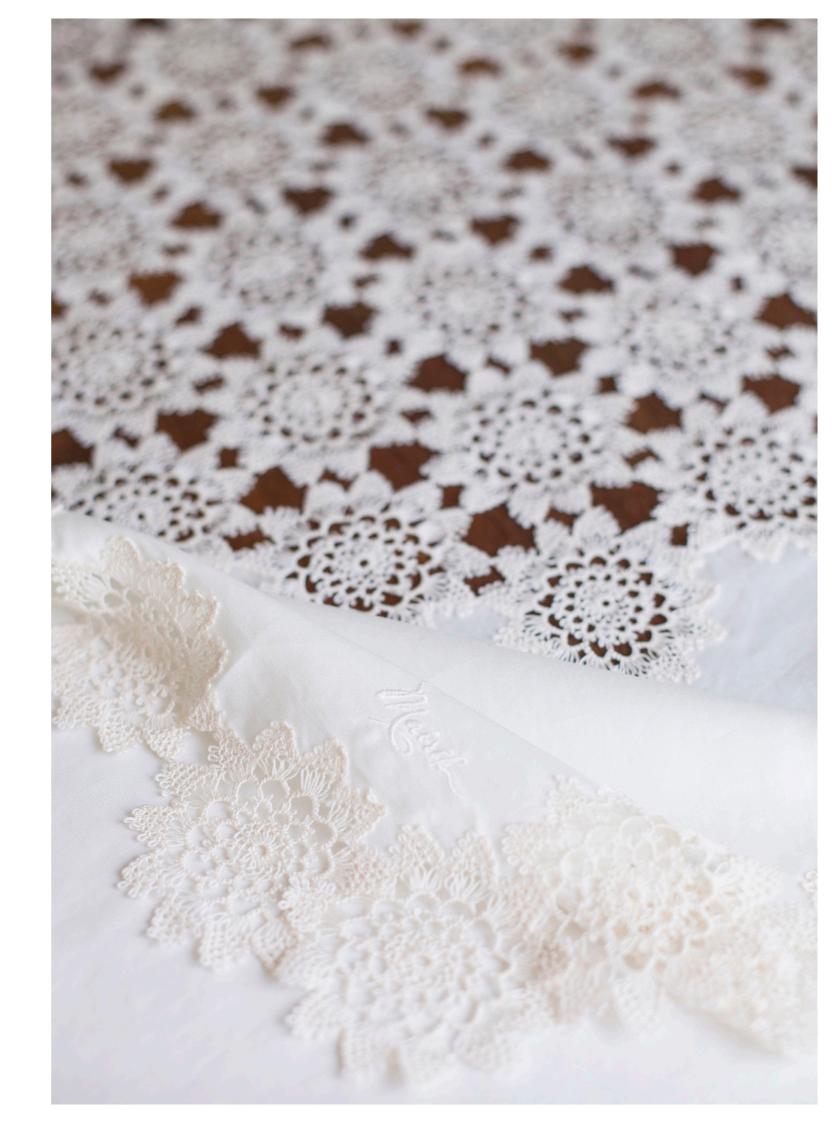

# Nonna

Nonna means "grandmother" in Italian, and everything she stands fortradition, wisdom, beauty— is at the center of our original and most popular collection. Steeped in tradition, our round and oval designs complement classic interiors. Or mix things up and add "Nonna" to a more modern setting. Each piece contains over 25-30 designs, and our artisans say that creating this collection is like writing a symphony.

Description

Breathtaking, inspiring designs showcase the intricacy and beauty of traditional needlework; one lovingly-crafted piece of lace in the center of the cloth fascinates and captivates family, friends and guests.

## Dimensions

380cm x 200cm – 150" x 79" 410cm x 220cm – 162" x 87" 240cm Diameter – 95"Diameter

> **Colors Available** Grey/White Beige/Beige