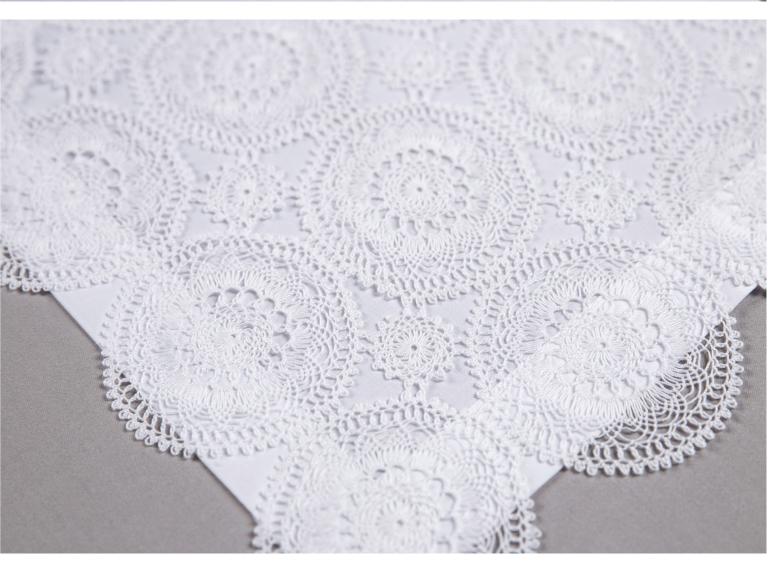

# Nonna

Nonna means "grandmother" in Italian, and everything she stands fortradition, wisdom, beauty— is at the center of our original and most popular collection. Steeped in tradition, our round and oval designs complement classic interiors. Or mix things up and add "Nonna" to a more modern setting. Each piece contains over 25-30 designs, and our artisans say that creating this collection is like writing a symphony.

Description

Breathtaking, inspiring designs showcase the intricacy and beauty of traditional needlework; one lovingly-crafted piece of lace in the center of the cloth fascinates and captivates family, friends and guests.

## Dimensions

380cm x 200cm – 150" x 79" 410cm x 220cm – 162" x 87" 240cm Diameter – 95"Diameter

> **Colors Available** Grey/White Beige/Beige