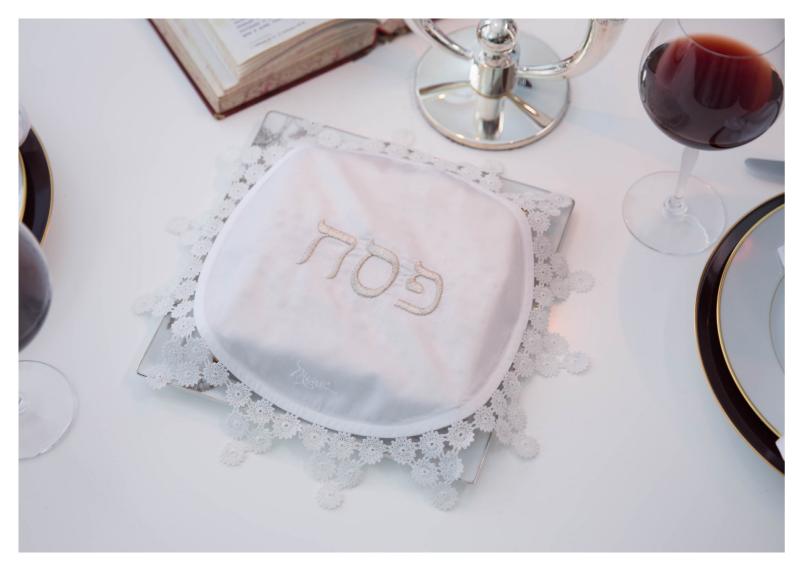

# Jewish Feasts

Our intricately hand-embroidered challah and matzoh covers are uniquely designed to add beauty to your table. Made from the finest European satin, both covers are enriched by gold and silver embroidered Hebrew words. Mairik's glorious, detailed lace edges add to the opulent look and feel.

# Passover Matzo Cover

Description

As the matzohs are uncovered and the story of the exodus from Egypt is told, allow your Passover guests to feast their eyes on our round matzoh cover. Embroidered Hebrew letters in gold and silver spell the word "Pesach". Whether lit by a chandelier or the warm glow of candlelight, the embroidered borders, lace and intricate details that are a part of each matzo cover will add beauty to your holiday table for years to come.

### Dimension

47cm x 39cm Diameter – 18.5" x 15" Diameter

### **Colors Available**

White/Silver Beige/Gold