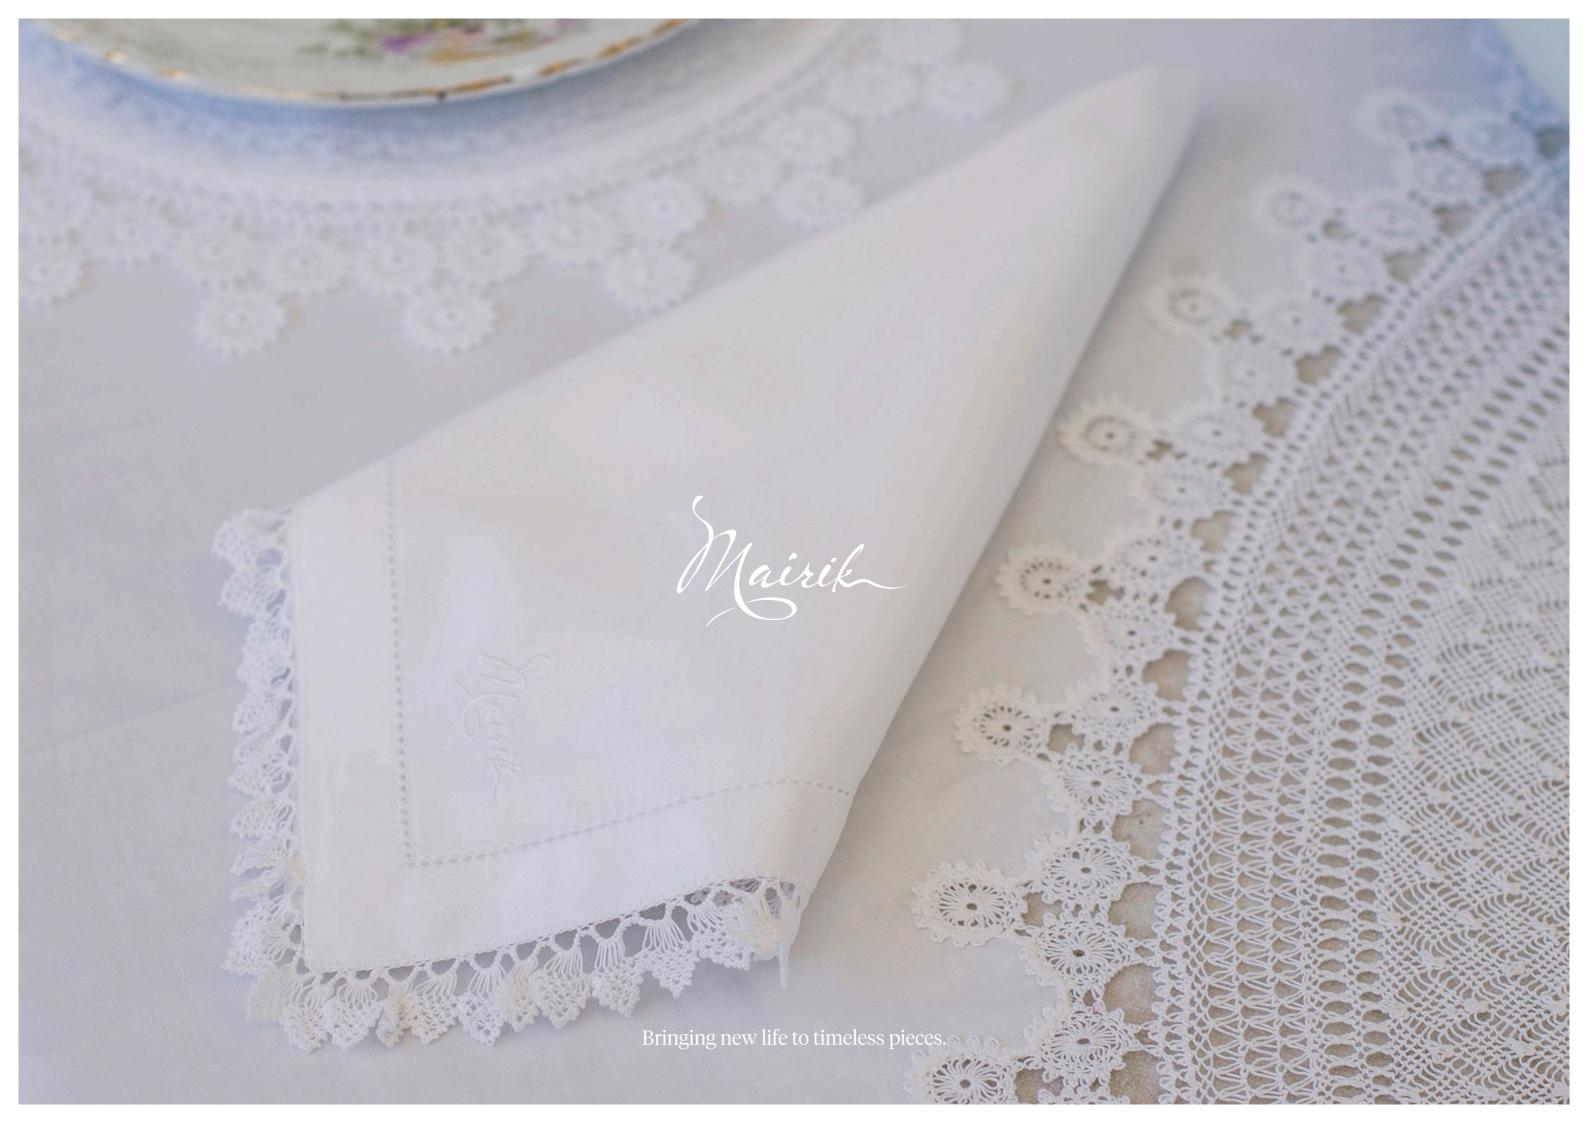

# Nonna

Nonna means "grandmother" in Italian, and everything she stands fortradition, wisdom, beauty— is at the center of our original and most popular collection. Steeped in tradition, our round and oval designs complement classic interiors. Or mix things up and add "Nonna" to a more modern setting. Each piece contains over 25-30 designs, and our artisans say that creating this collection is like writing a symphony.

Description

Breathtaking, inspiring designs showcase the intricacy and beauty of traditional needlework; one lovingly-crafted piece of lace in the center of the cloth fascinates and captivates family, friends and guests.