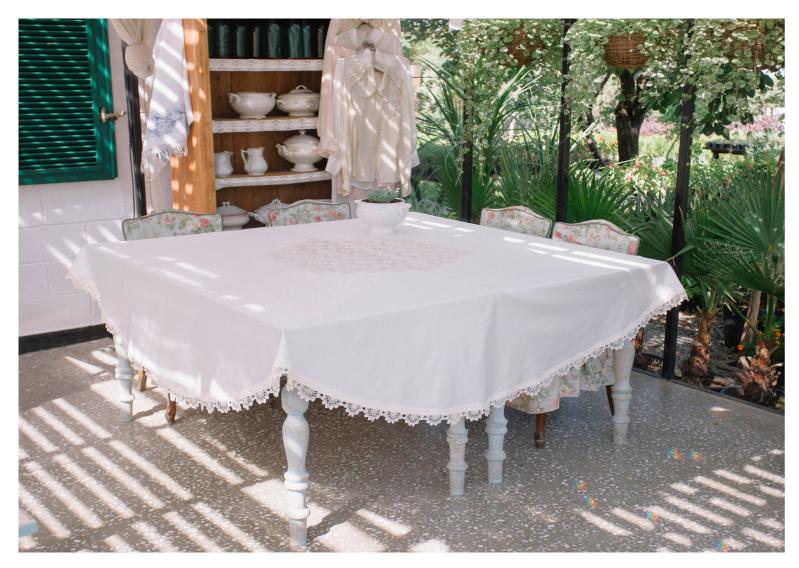

# Nonna

Nonna means "grandmother" in Italian, and everything she stands fortradition, wisdom, beauty— is at the center of our original and most popular collection. Steeped in tradition, our round and oval designs complement classic interiors. Or mix things up and add "Nonna" to a more modern setting. Each piece contains over 25-30 designs, and our artisans say that creating this collection is like writing a symphony.

Description

Breathtaking, inspiring designs showcase the intricacy and beauty of traditional needlework; one lovingly-crafted piece of lace in the center of the cloth fascinates and captivates family, friends and guests.

## Dimensions

380cm x 200cm – 150" x 79" 410cm x 220cm – 162" x 87" 240cm Diameter – 95"Diameter

> **Colors Available** Grey/White Beige/Beige