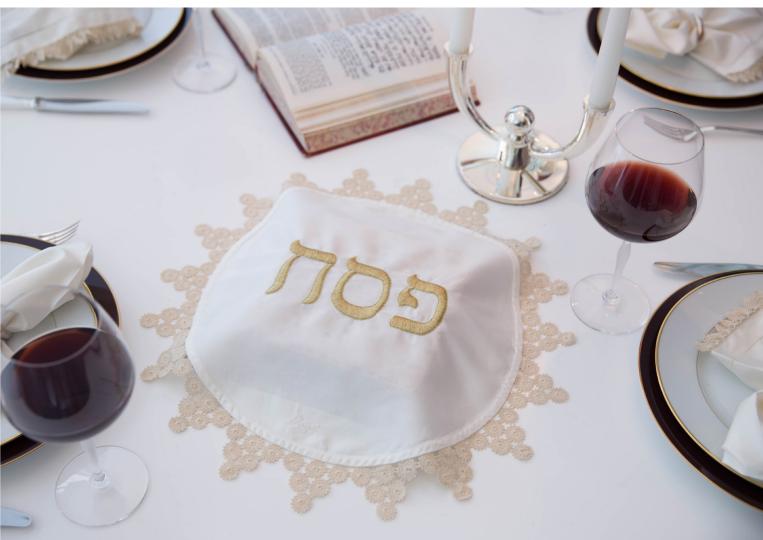

# Jewish Feasts

Our intricately hand-embroidered challah and matzoh covers are uniquely designed to add beauty to your table. Made from the finest European satin, both covers are enriched by gold and silver embroidered Hebrew words. Mairik's glorious, detailed lace edges add to the opulent look and feel.

# Passover Matzo Cover

Description

As the matzohs are uncovered and the story of the exodus from Egypt is told, allow your Passover guests to feast their eyes on our round matzoh cover. Embroidered Hebrew letters in gold and silver spell the word "Pesach". Whether lit by a chandelier or the warm glow of candlelight, the embroidered borders, lace and intricate details that are a part of each matzo cover will add beauty to your holiday table for years to come.

### Dimension

47cm x 39cm Diameter – 18.5" x 15" Diameter

### **Colors Available**

White/Silver Beige/Gold