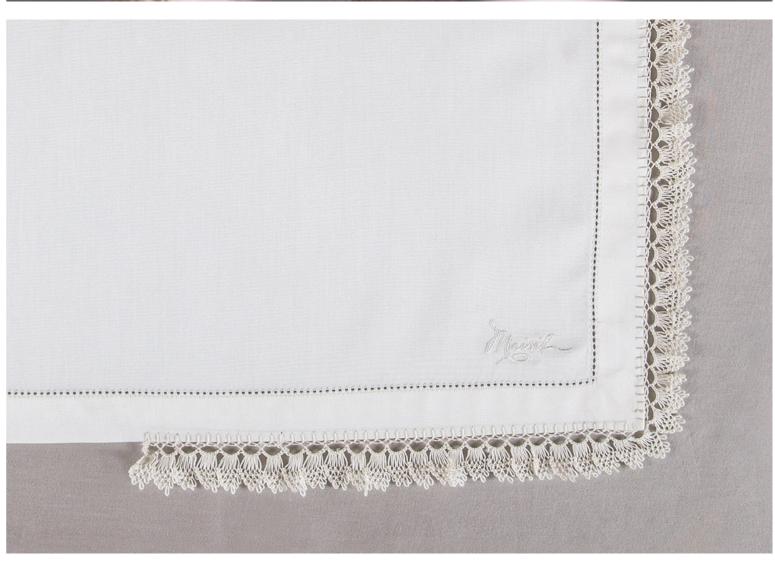

# Jewish Feasts

Our intricately hand-embroidered challah and matzoh covers are uniquely designed to add beauty to your table. Made from the finest European satin, both covers are enriched by gold and silver embroidered Hebrew words. Mairik's glorious, detailed lace edges add to the opulent look and feel.

# Challah Cover

Description

Our square-shaped challah cover is skillfully embroidered by our artisans who work tirelessly until each piece is a thing of beauty and perfection. The cover's two bottom corners have a uniform pattern with "Shabbat vi Yom Tov", (Sabbath and Holidays), stitched in silver or gold on the softest satin, all framed by our classic Armenian lace edging. The result is a special piece of art that has keepsake and heirloom potential. The Mairik challah cover can also be paired with our tablecloth and napkin collection to enhance your tablescape.